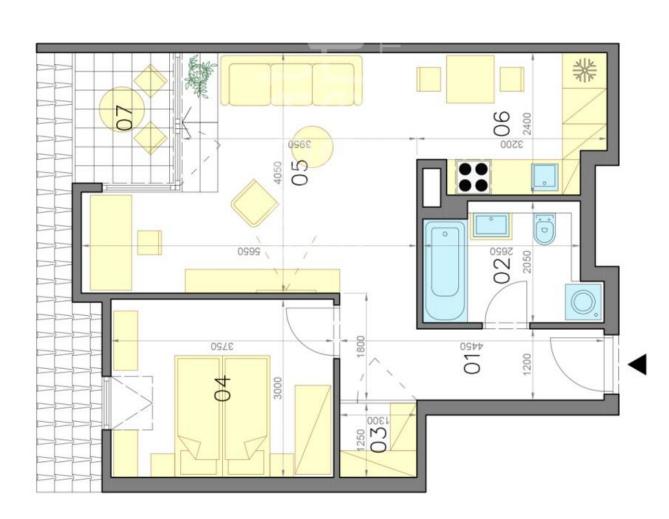

# LEGENDA MIESTNOSTI/LEGEND OF ROOMS

| 01         PREDSIEÑ/HALL         6,12 m²           02         KÚPELÑA/BATHROOM         4,94 m²           03         ŠATNÍK/WARDROBE         1,63 m²           04         SPÁLÑA/BEDROOM         11,25 m²           05         OBÝVACIA IZBA/LIVING ROOM         18,89 m²           06         KUCHYŇA/KITCHEN         7,04 m² | 1  | and the second s | 2     |   |
|-------------------------------------------------------------------------------------------------------------------------------------------------------------------------------------------------------------------------------------------------------------------------------------------------------------------------------|----|--------------------------------------------------------------------------------------------------------------------------------------------------------------------------------------------------------------------------------------------------------------------------------------------------------------------------------------------------------------------------------------------------------------------------------------------------------------------------------------------------------------------------------------------------------------------------------------------------------------------------------------------------------------------------------------------------------------------------------------------------------------------------------------------------------------------------------------------------------------------------------------------------------------------------------------------------------------------------------------------------------------------------------------------------------------------------------------------------------------------------------------------------------------------------------------------------------------------------------------------------------------------------------------------------------------------------------------------------------------------------------------------------------------------------------------------------------------------------------------------------------------------------------------------------------------------------------------------------------------------------------------------------------------------------------------------------------------------------------------------------------------------------------------------------------------------------------------------------------------------------------------------------------------------------------------------------------------------------------------------------------------------------------------------------------------------------------------------------------------------------------|-------|---|
|                                                                                                                                                                                                                                                                                                                               | 01 | PREDSIEŇ/HALL                                                                                                                                                                                                                                                                                                                                                                                                                                                                                                                                                                                                                                                                                                                                                                                                                                                                                                                                                                                                                                                                                                                                                                                                                                                                                                                                                                                                                                                                                                                                                                                                                                                                                                                                                                                                                                                                                                                                                                                                                                                                                                                  |       | E |
| 03 ŠATNÍK /WARDROBE         1,63 m           04 SPÁLŇA/BEDROOM         11,25 m           05 OBÝVACIA IZBA/LIVING ROOM         18,89 m           06 KUCHÝŇA/KITCHEN         7,04 m                                                                                                                                             | 02 | KÜPELÑA/BATHROOM                                                                                                                                                                                                                                                                                                                                                                                                                                                                                                                                                                                                                                                                                                                                                                                                                                                                                                                                                                                                                                                                                                                                                                                                                                                                                                                                                                                                                                                                                                                                                                                                                                                                                                                                                                                                                                                                                                                                                                                                                                                                                                               |       | Ε |
| SPÁLŇA/BEDROOM OBÝVACIA IZBA/LIVING ROOM KUCHYŇA/KITCHEN                                                                                                                                                                                                                                                                      | 03 | ŠATNÍK/WARDROBE                                                                                                                                                                                                                                                                                                                                                                                                                                                                                                                                                                                                                                                                                                                                                                                                                                                                                                                                                                                                                                                                                                                                                                                                                                                                                                                                                                                                                                                                                                                                                                                                                                                                                                                                                                                                                                                                                                                                                                                                                                                                                                                | 1,63  | E |
| OBÝVACIA IZBA/LIVING ROOM<br>KUCHÝŇA/KITCHEN                                                                                                                                                                                                                                                                                  | 04 | SPALŇA/BEDROOM                                                                                                                                                                                                                                                                                                                                                                                                                                                                                                                                                                                                                                                                                                                                                                                                                                                                                                                                                                                                                                                                                                                                                                                                                                                                                                                                                                                                                                                                                                                                                                                                                                                                                                                                                                                                                                                                                                                                                                                                                                                                                                                 | 11,25 | Έ |
| KUCHYŇA/KITCHEN                                                                                                                                                                                                                                                                                                               | 05 | OBÝVACIA IZBA/LIVING ROOM                                                                                                                                                                                                                                                                                                                                                                                                                                                                                                                                                                                                                                                                                                                                                                                                                                                                                                                                                                                                                                                                                                                                                                                                                                                                                                                                                                                                                                                                                                                                                                                                                                                                                                                                                                                                                                                                                                                                                                                                                                                                                                      | 18,89 | E |
|                                                                                                                                                                                                                                                                                                                               | 90 | KUCHYŇA/KITCHEN                                                                                                                                                                                                                                                                                                                                                                                                                                                                                                                                                                                                                                                                                                                                                                                                                                                                                                                                                                                                                                                                                                                                                                                                                                                                                                                                                                                                                                                                                                                                                                                                                                                                                                                                                                                                                                                                                                                                                                                                                                                                                                                | 7,04  | E |

## PLOCHA CELKOM/TOTAL AREA

49,87 m<sup>2</sup>

| 3,63 m²  |  |
|----------|--|
| /TERRACE |  |
| TERASA/  |  |
| 07       |  |

Výmery majú iba informatívny charakter.

© Expat Experts / Martin Bumbál