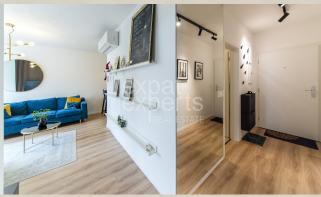

### **Disposition:**

total area 54 m<sup>2</sup> including the terrace (4 m<sup>2</sup>); situated on the 4th floor (5) in a new building;

Entrance hall, living room with kitchen and dining area, bedroom with storage spaces, bathroom with a bathtub, WC, terrace.

### **Equipment:**

Apartment will be rented fully furnished equipped with appliances; air-conditioning, lots of storage spaces, quality built-in appliances.

To the apartment belongs an underground parking space included in price.