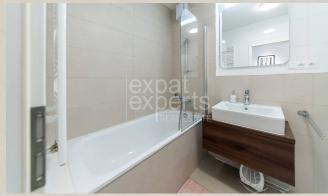

### Property equipment

**Bathroom:** 1x, bath **Terrace:** 4.00 m<sup>2</sup> **Air condition:** yes

### **Disposition:**

total area 54 m<sup>2</sup> including the terrace (4 m<sup>2</sup>); situated on the 4th floor (5) in a new building;

Entrance hall, living room with kitchen and dining area, bedroom with storage spaces, bathroom with a bathtub, WC, terrace.