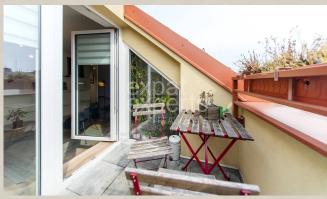

### Property equipment

**Bathroom:** 1x, bath **Terrace:** 4.00 m<sup>2</sup> **Air condition:** yes

### **Disposition:**

total area 54 m<sup>2</sup> including the terrace (4 m<sup>2</sup>); situated on the 4th floor (5) in a new building;

Entrance hall, living room with kitchen and dining area, bedroom with storage spaces, bathroom with a bathtub, WC, terrace.