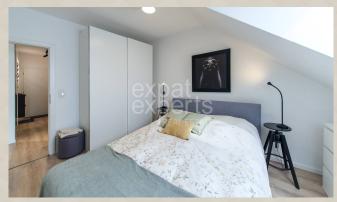

### **Disposition:**

total area 54 m<sup>2</sup> including the terrace (4 m<sup>2</sup>); situated on the 4th floor (5) in a new building;

Entrance hall, living room with kitchen and dining area, bedroom with storage spaces, bathroom with a bathtub, WC, terrace.