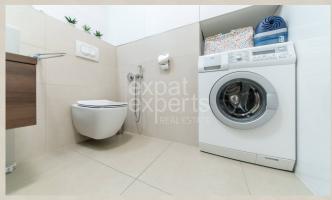

### Property equipment

**Bathroom:** 1x, bath **Terrace:** 4.00 m<sup>2</sup> **Air condition:** yes

### **Disposition:**

total area 54 m<sup>2</sup> including the terrace (4 m<sup>2</sup>); situated on the 4th floor (5) in a new building;

Entrance hall, living room with kitchen and dining area, bedroom with storage spaces, bathroom with a bathtub, WC, terrace.

### **Equipment:**

Apartment will be rented fully furnished equipped with appliances; air-conditioning, lots of storage spaces, quality built-in appliances.

To the apartment belongs an underground parking space included in price.