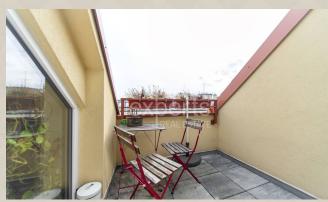

### Property equipment

**Bathroom:** 1x, bath **Terrace:** 4.00 m<sup>2</sup> **Air condition:** yes

### **Disposition:**

total area 54 m<sup>2</sup> including the terrace (4 m<sup>2</sup>); situated on the 4th floor (5) in a new building;

Entrance hall, living room with kitchen and dining area, bedroom with storage spaces, bathroom with a bathtub, WC, terrace.