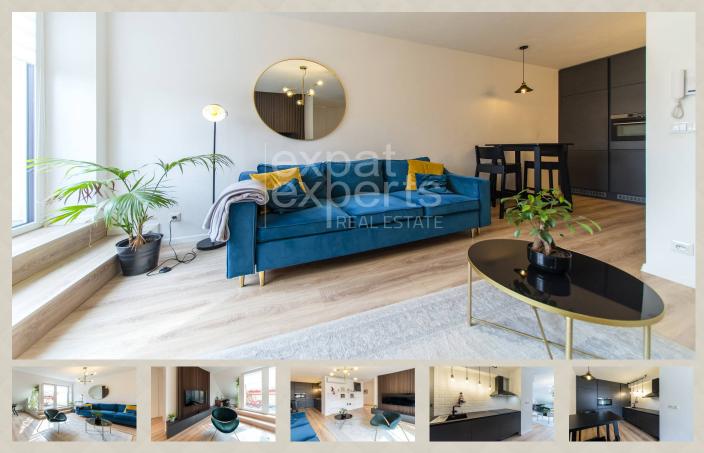

### **Property description**

### Beautiful 1 bdr apt 54 m<sup>2</sup>, parking, terrace, A/C

### **Disposition:**

total area 54 m<sup>2</sup> including the terrace (4 m<sup>2</sup>); situated on the 4th floor (5) in a new building;

Entrance hall, living room with kitchen and dining area, bedroom with storage spaces, bathroom with a bathtub, WC, terrace.

### **Equipment:**

Apartment will be rented fully furnished equipped with appliances; air-conditioning, lots of storage spaces, quality built-in appliances.

To the apartment belongs an underground parking space included in price.

### Property equipment

**Bathroom:** 1x, bath **Terrace:** 4.00 m<sup>2</sup> **Air condition:** yes