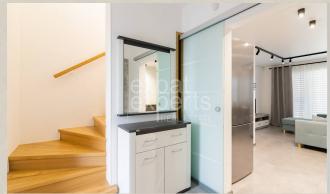

## **Disposition:**

Total area 86m<sup>2</sup>; land area 218m<sup>2</sup>; situated on two floors – part of semi-detached house;

Entrance hall, separated WC, spacious living room connected to fully equipped kitchen with pantry; Up floor: hall, 2x bedroom, bathroom with shower and WC.