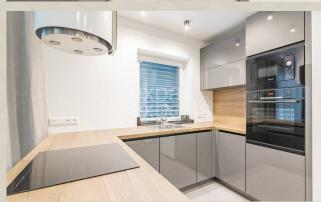

## **Disposition:**

Total area 86m<sup>2</sup>; land area 218m<sup>2</sup>; situated on two floors – part of semi-detached house;

Entrance hall, separated WC, spacious living room connected to fully equipped kitchen with pantry; Up floor: hall, 2x bedroom, bathroom with shower and WC.

#### **Equipment:**

House is available fully furnished; with fully equipped kitchen. Fully air conditioned; high standard quality materials; outdoor electric blinds.

Comes with large, garden cellar on the yard.