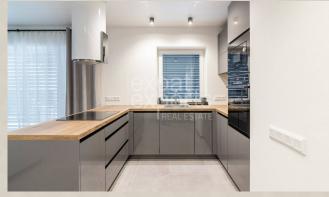

## **Disposition:**

Total area 86m<sup>2</sup>; land area 218m<sup>2</sup>; situated on two floors – part of semi-detached house;

Entrance hall, separated WC, spacious living room connected to fully equipped kitchen with pantry; Up floor: hall, 2x bedroom, bathroom with shower and WC.

#### **Equipment:**

House is available fully furnished; with fully equipped kitchen. Fully air conditioned; high standard quality materials; outdoor electric blinds.

Comes with large, garden cellar on the yard.