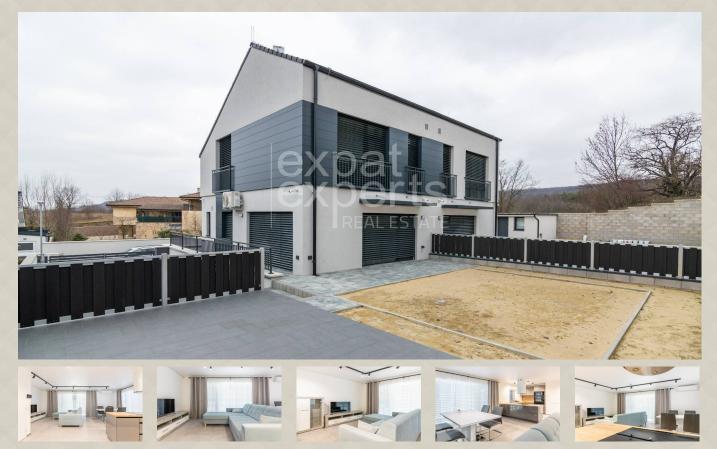

RESERVED Amazing modern 2bdr house 86m<sup>2</sup>, garden, A/C, quiet street Marianka - Veterná

## Amazing, modern 2bdr house, 86m<sup>2</sup>, parking, garden, A/C, quiet street

## **Disposition:**

Total area 86m<sup>2</sup>; land area 218m<sup>2</sup>; situated on two floors – part of semi-detached house;

Entrance hall, separated WC, spacious living room connected to fully equipped kitchen with pantry; Up floor: hall, 2x bedroom, bathroom with shower and WC.

#### **Location:**

It is located in a quiet, dead end street in Marianka – complete civic amenities in the neighborhood – grocery store, restaurants, football playgroudn, horse riding club, pilates, all kinds of services; grocery store Billa is located in the village Záhorská bystrica; sport activities and hikings possible in the beautiful nature; perfect access to city center.