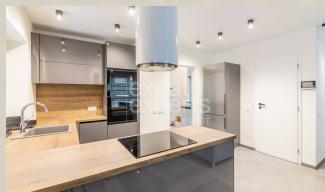

## **Disposition:**

Total area 86m<sup>2</sup>; land area 218m<sup>2</sup>; situated on two floors – part of semi-detached house;

Entrance hall, separated WC, spacious living room connected to fully equipped kitchen with pantry; Up floor: hall, 2x bedroom, bathroom with shower and WC.

#### **Equipment:**

House is available fully furnished; with fully equipped kitchen. Fully air conditioned; high standard quality materials; outdoor electric blinds.

Comes with large, garden cellar on the yard.