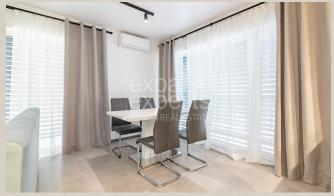

## **Disposition:**

Total area 86m<sup>2</sup>; land area 218m<sup>2</sup>; situated on two floors – part of semi-detached house;

Entrance hall, separated WC, spacious living room connected to fully equipped kitchen with pantry; Up floor: hall, 2x bedroom, bathroom with shower and WC.

#### **Equipment:**

House is available fully furnished; with fully equipped kitchen. Fully air conditioned; high standard quality materials; outdoor electric blinds.

Comes with large, garden cellar on the yard.