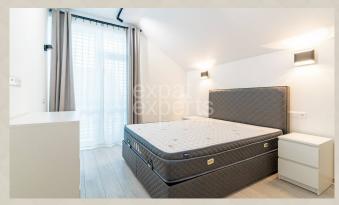

## **Disposition:**

Total area 86m<sup>2</sup>; land area 218m<sup>2</sup>; situated on two floors – part of semi-detached house;

Entrance hall, separated WC, spacious living room connected to fully equipped kitchen with pantry; Up floor: hall, 2x bedroom, bathroom with shower and WC.

#### **Equipment:**

House is available fully furnished; with fully equipped kitchen. Fully air conditioned; high standard quality materials; outdoor electric blinds.

Comes with large, garden cellar on the yard.