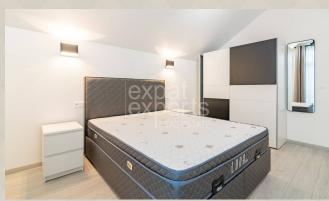

## **Disposition:**

Total area 86m<sup>2</sup>; land area 218m<sup>2</sup>; situated on two floors – part of semi-detached house;

Entrance hall, separated WC, spacious living room connected to fully equipped kitchen with pantry; Up floor: hall, 2x bedroom, bathroom with shower and WC.

#### **Equipment:**

House is available fully furnished; with fully equipped kitchen. Fully air conditioned; high standard quality materials; outdoor electric blinds.

Comes with large, garden cellar on the yard.