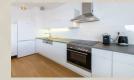

### **Disposition:**

total area 57m<sup>2</sup> + 30m<sup>2</sup> garden with terrace + 3m<sup>2</sup> balcony; situated on the 1st floor (4) in the newly built building;

Entrance area, spacious living room with balcony connected to fully equipped kitchen with dining table and garden entrance, bedroom with king size bed, walk in wardrobe, bathroom with bath, separated WC.

### **Equipment:**

Equipped with quality and modern furniture; lot of storage spaces; A/C unit in the living room.

Internet + TV.