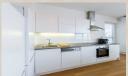

### **Disposition:**

total area 57m<sup>2</sup> + 30m<sup>2</sup> garden with terrace + 3m<sup>2</sup> balcony; situated on the 1st floor (4) in the newly built building;

Entrance area, spacious living room with balcony connected to fully equipped kitchen with dining table and garden entrance, bedroom with king size bed, walk in wardrobe, bathroom with bath, separated WC.

### **Equipment:**

Equipped with quality and modern furniture; lot of storage spaces; A/C unit in the living room.

Internet + TV.