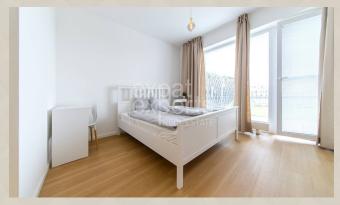

### **Disposition:**

total area 57m<sup>2</sup> + 30m<sup>2</sup> garden with terrace + 3m<sup>2</sup> balcony; situated on the 1st floor (4) in the newly built building;

Entrance area, spacious living room with balcony connected to fully equipped kitchen with dining table and garden entrance, bedroom with king size bed, walk in wardrobe, bathroom with bath, separated WC.