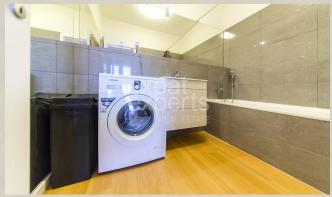

### Property equipment

Bathroom: 1x, bath
Balcony: yes - 13.00 m<sup>2</sup>
Front garden: yes - 1
Air condition: yes

Internet connection: wifi

Cable TV: yes

### **Disposition:**

total area 57m<sup>2</sup> + 30m<sup>2</sup> garden with terrace + 3m<sup>2</sup> balcony; situated on the 1st floor (4) in the newly built building;

Entrance area, spacious living room with balcony connected to fully equipped kitchen with dining table and garden entrance, bedroom with king size bed, walk in wardrobe, bathroom with bath, separated WC.