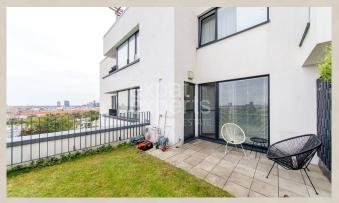

### Property equipment

Bathroom: 1x, bath
Balcony: yes - 13.00 m<sup>2</sup>
Front garden: yes - 1
Air condition: yes

Internet connection: wifi

Cable TV: yes

### **Parking**

yes

Garage: 1 car

### **Disposition:**

total area 57m<sup>2</sup> + 30m<sup>2</sup> garden with terrace + 3m<sup>2</sup> balcony; situated on the 1st floor (4) in the newly built building;

Entrance area, spacious living room with balcony connected to fully equipped kitchen with dining table and garden entrance, bedroom with king size bed, walk in wardrobe, bathroom with bath, separated WC.

### Price and additional info:

To the apartment belongs parking space in the underground garage.

Price does not include utilities 250€ + real estate commission. Available immediately.