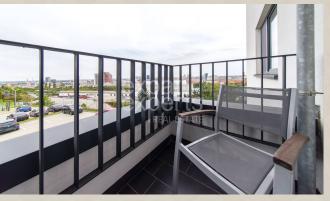

### Property equipment

Bathroom: 1x, bath
Balcony: yes - 13.00 m<sup>2</sup>
Front garden: yes - 1
Air condition: yes

Internet connection: wifi

Cable TV: yes

### **Disposition:**

total area 57m<sup>2</sup> + 30m<sup>2</sup> garden with terrace + 3m<sup>2</sup> balcony; situated on the 1st floor (4) in the newly built building;

Entrance area, spacious living room with balcony connected to fully equipped kitchen with dining table and garden entrance, bedroom with king size bed, walk in wardrobe, bathroom with bath, separated WC.

### **Equipment:**

Equipped with quality and modern furniture; lot of storage spaces; A/C unit in the living room.

Internet + TV.