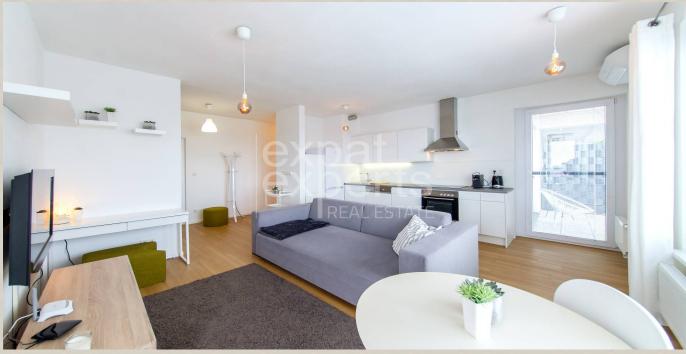

### Amazing, design 1bdr apt, 57m<sup>2</sup>, garden, parking, BELARIA

### **Disposition:**

total area 57m<sup>2</sup> + 30m<sup>2</sup> garden with terrace + 3m<sup>2</sup> balcony; situated on the 1st floor (4) in the newly built building;

Entrance area, spacious living room with balcony connected to fully equipped kitchen with dining table and garden entrance, bedroom with king size bed, walk in wardrobe, bathroom with bath, separated WC.

### **Equipment:**

Equipped with quality and modern furniture; lot of storage spaces; A/C unit in the living room.

Internet + TV.