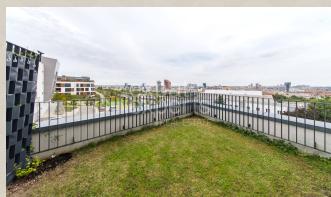

### Property equipment

Bathroom: 1x, bath
Balcony: yes - 13.00 m<sup>2</sup>
Front garden: yes - 1
Air condition: yes

Internet connection: wifi

Cable TV: yes

### **Disposition:**

total area 57m<sup>2</sup> + 30m<sup>2</sup> garden with terrace + 3m<sup>2</sup> balcony; situated on the 1st floor (4) in the newly built building;

Entrance area, spacious living room with balcony connected to fully equipped kitchen with dining table and garden entrance, bedroom with king size bed, walk in wardrobe, bathroom with bath, separated WC.

### Location:

The apartment is located in a nice location with good connection to the city center (circa 10 minutes); civic amenities in the neighborhood - directly in the project is situated grocery store, beautifully equipped area; nice neighborhood for sport activities.