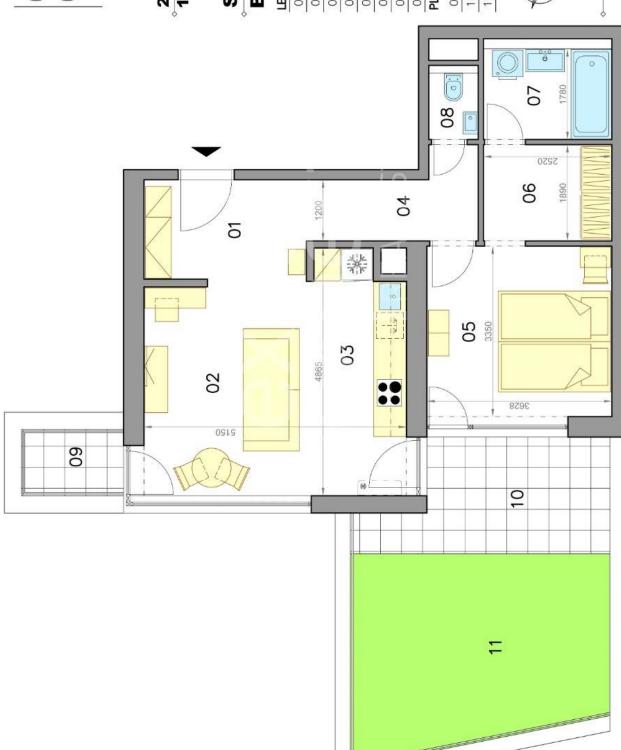

## 2-izbový byt 1 bedroom apartment

# Svätovavrinecká ulica Bratislava III

| 2                 | ľ |
|-------------------|---|
| ⋛                 | ١ |
| ROOMS             |   |
| œ                 |   |
| P                 | ŀ |
|                   |   |
| ♀                 |   |
| á                 |   |
| ဗ္ဗ               |   |
| ۳                 |   |
| =                 | 1 |
| S                 |   |
| 오                 |   |
| E                 | ŀ |
| MIESTNOSTI/LEGEND | ľ |
| ₹                 |   |
| _                 |   |
| EGENDA            |   |
| Z                 |   |
| ಠ                 |   |
| ш                 | ľ |

| 02  |                                      |                     |     |
|-----|--------------------------------------|---------------------|-----|
|     | 02 OBÝVACIA IZBA/LIVING ROOM 14,2 m² | 14,2                | m2  |
| 03  | 03 KUCHYŇA/KITCHEN                   | 8,6 m²              | m2  |
| 04  | 04 CHODBA/HALL                       | 4,7 m <sup>2</sup>  | E E |
| 05  | 05 SPÁLŇA/BEDROOM                    | 12,6 m <sup>2</sup> | m2  |
| 90  | 06 SATNÍK/WARDROBE                   | 4,8 m <sup>2</sup>  | E . |
| 07  | 07 KÜPELÑA/BATHROOM                  | 4,5 m <sup>2</sup>  | "E  |
| 08  | 08 TOALETA/TOILET                    | 1,3 m <sup>2</sup>  | 3   |
| PLO | PLOCHA CELKOM/TOTAL AREA             | 57,0 m <sup>2</sup> | E.  |
| 60  | 09 BALKÓN/BALCONY                    | 2,5 m <sup>2</sup>  | "E  |
| 10  | 10 TERASA/TERRACE                    | 10,0 m <sup>2</sup> | a,  |
| =   | 11 PREDZÁHRADKA/FRONT GARDEN         | 20,0 m <sup>2</sup> | E   |

Výmery majú iba informatívny charakter © Expart Experts / Ing. Miroslav Strelec