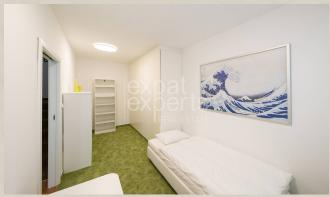

#### **Disposition:**

Total area 85 m<sup>2</sup>; apartment is situated on two floors in historical building without elevator (entrance is on upper ground floor);

Ground floor: Entrance space with open disposition of fully equipped kitchen with dining area, bedroom with single bed and office table, bathroom with shower and WC, chamber.