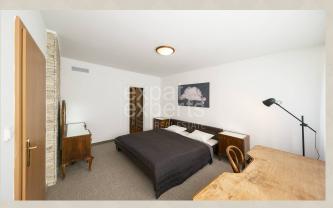

Upper floor: Spacious, sunny living room with fire place, master bedroom with king size bed and own separate wardrobe.