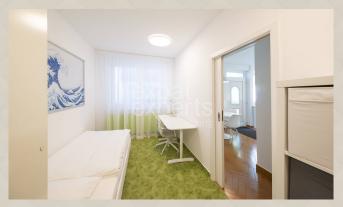

#### **Disposition:**

Total area 85 m<sup>2</sup>; apartment is situated on two floors in historical building without elevator (entrance is on upper ground floor);

Ground floor: Entrance space with open disposition of fully equipped kitchen with dining area, bedroom with single bed and office table, bathroom with shower and WC, chamber.