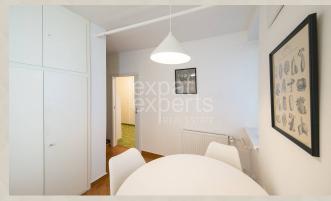

#### **Disposition:**

Total area 85 m<sup>2</sup>; apartment is situated on two floors in historical building without elevator (entrance is on upper ground floor);

Ground floor: Entrance space with open disposition of fully equipped kitchen with dining area, bedroom with single bed and office table, bathroom with shower and WC, chamber.

#### **Equipment:**

The apartment is rented fully furnished, equipped with electrical appliances (refrigerator with freezer, electric oven, microwave, induction hob, dishwasher); fully equipped kitchen, furnished with designer furniture, offers everything necessary for comfortable living; air conditioning unit in the living room.