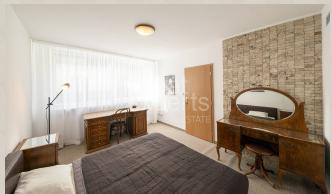

#### **Disposition:**

Total area 85 m<sup>2</sup>; apartment is situated on two floors in historical building without elevator (entrance is on upper ground floor);

Ground floor: Entrance space with open disposition of fully equipped kitchen with dining area, bedroom with single bed and office table, bathroom with shower and WC, chamber.