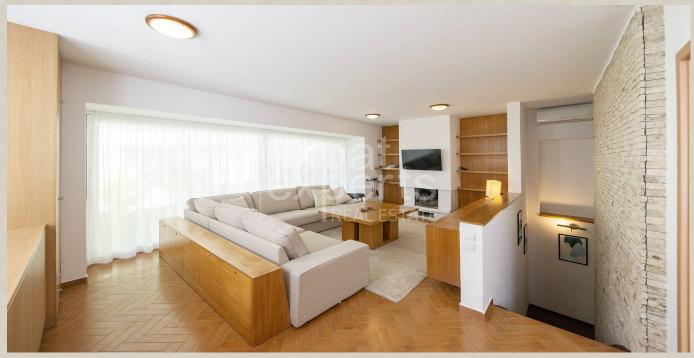

Upper floor: Spacious, sunny living room with fire place, master bedroom with king size bed and own separate wardrobe.

#### **Equipment:**

The apartment is rented fully furnished, equipped with electrical appliances (refrigerator with freezer, electric oven, microwave, induction hob, dishwasher); fully equipped kitchen, furnished with designer furniture, offers everything necessary for comfortable living; air conditioning unit in the living room.