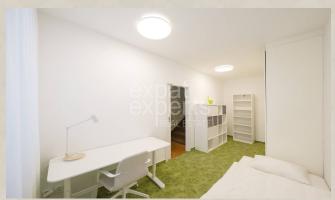

#### **Disposition:**

Total area 85 m<sup>2</sup>; apartment is situated on two floors in historical building without elevator (entrance is on upper ground floor);

Ground floor: Entrance space with open disposition of fully equipped kitchen with dining area, bedroom with single bed and office table, bathroom with shower and WC, chamber.