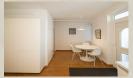

#### **Disposition:**

Total area 85 m<sup>2</sup>; apartment is situated on two floors in historical building without elevator (entrance is on upper ground floor);

Ground floor: Entrance space with open disposition of fully equipped kitchen with dining area, bedroom with single bed and office table, bathroom with shower and WC, chamber.

#### **Equipment:**

The apartment is rented fully furnished, equipped with electrical appliances (refrigerator with freezer, electric oven, microwave, induction hob, dishwasher); fully equipped kitchen, furnished with designer furniture, offers everything necessary for comfortable living; air conditioning unit in the living room.