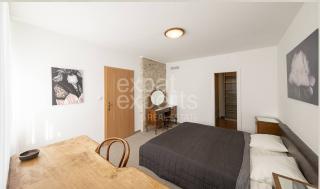

#### **Disposition:**

Total area 85 m<sup>2</sup>; apartment is situated on two floors in historical building without elevator (entrance is on upper ground floor);

Ground floor: Entrance space with open disposition of fully equipped kitchen with dining area, bedroom with single bed and office table, bathroom with shower and WC, chamber.

Upper floor: Spacious, sunny living room with fire place, master bedroom with king size bed and own separate wardrobe.