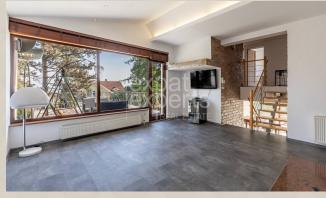

### **Disposition:**

total area 236,12m<sup>2</sup> + 33m<sup>2</sup> and 10m<sup>2</sup> terrace; 4,50m<sup>2</sup> loggia; 27,53m<sup>2</sup> garage; land area 796m<sup>2</sup>; 3 storey house

**Entrance floor:** Entrance hall with wardrobe, hallway, dining room with billiard/dining table, separated unit with room, bathroom with shower and WC; living room with terrace entrance connected to fully equipped kitchen with dining pult and pantry; entrance to the backyard with garden and outdoor sitting.

### **Equipment:**

House is available for rent unfurnished - except furniture in the separated part + billiard/dining table. Lot of storage spaces thanks to built in wardrobes and -1 floor; fully equipped kitchen with pantry; washing machine and clothes dryer included; large freezer;