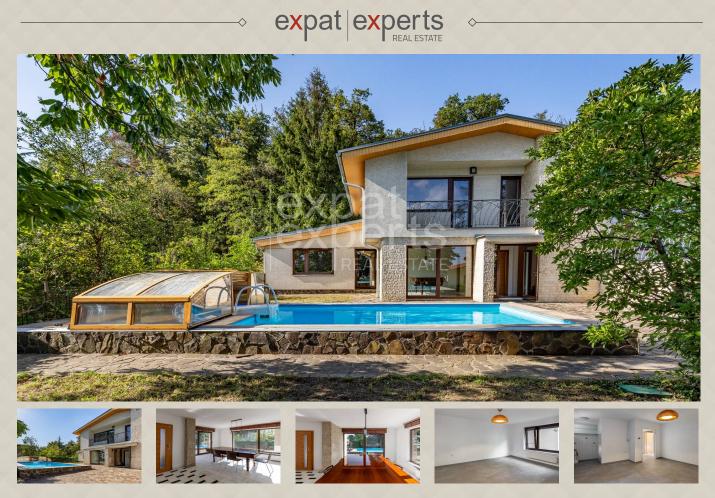

Amazing 6bdr house 240m<sup>2</sup>, unfurnished, pool, garage, area 800m<sup>2</sup>,forest Bratislava III - Nové Mesto - Brečtanová

### **Property description**

Amazing 6bdr house 240m<sup>2</sup>, unfurnished, pool, garage, area 800m<sup>2</sup>, forest - office next to house wit separated entrance

### **Disposition:**

total area 236,12m<sup>2</sup> + 33m<sup>2</sup> and 10m<sup>2</sup> terrace; 4,50m<sup>2</sup> loggia; 27,53m<sup>2</sup> garage; land area 796m<sup>2</sup>; 3 storey house

**Entrance floor:** Entrance hall with wardrobe, hallway, dining room with billiard/dining table, separated unit with room, bathroom with shower and WC; living room with terrace entrance connected to fully equipped kitchen with dining pult and pantry; entrance to the backyard with garden and outdoor sitting.

**Up floor:** Hall,3x bedroom (one with loggia), bathroom with shower and WC, second bathroom with bath.

**-1 floor:** Hall, separated WC, laundry room, another laundry room, separated spacious wardrobe, storage room, garage.

Separated part of house (own entrance) with 2 rooms and bathroom with shower and WC an entrance to outdoor covered terrace.

Outdoor furniture on the terrace and covered backyard area; fire place in the living room. Outdoor covered pool (can be used from apil till october; interior fire place but also outdoor fire place.

Absolutely unique garden with direct entrance to forest.

### Location:

House is situated in lucrative and quiet part of Koliba in dead end street right next to the forest - just few houses on the street; perfect location for sport activities, hiking, walks in the nature. Complete civic amenities in the neighbourhood - all kinds of restaurants, grocery store Tesco Express, schools; perfect access by car and public transport.