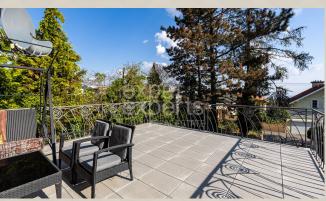

### Property equipment

Loggia: yes Terrace: 43.00 m<sup>2</sup> Fire place: yes Swimming pool: outdoor

Martin Bumbál +421 918 583 103 office@expat.sk

Outdoor furniture on the terrace and covered backyard area; fire place in the living room. Outdoor covered pool (can be used from apil till october; interior fire place but also outdoor fire place.

Absolutely unique garden with direct entrance to forest.