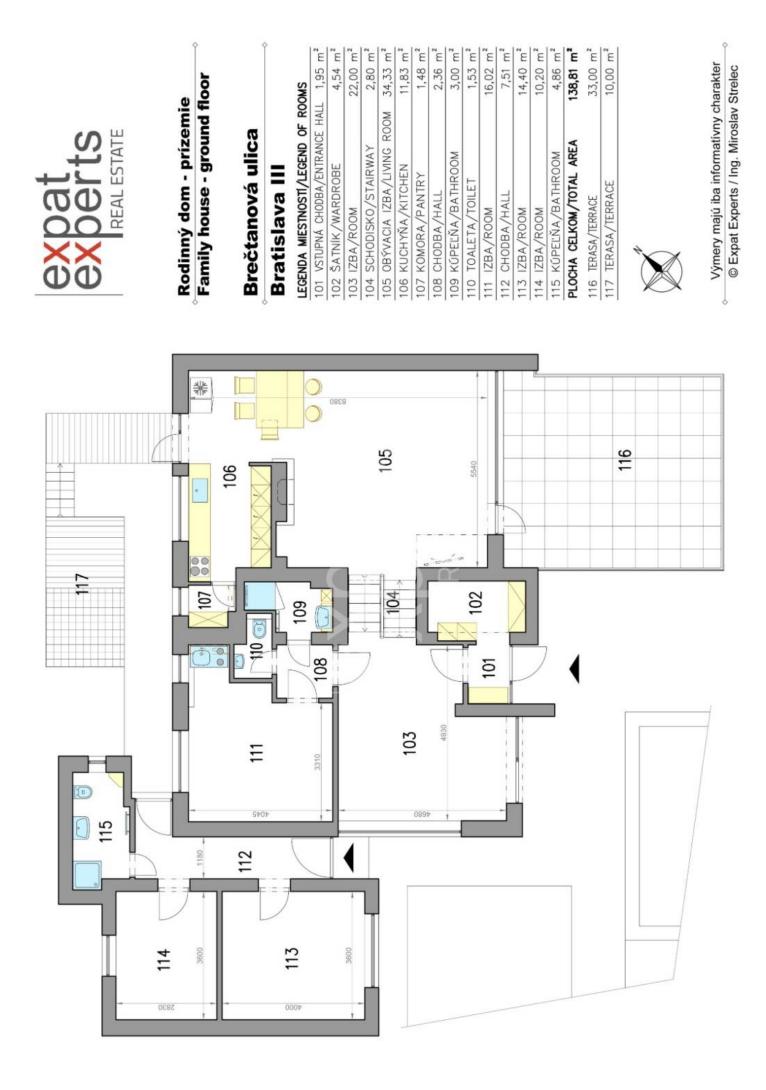

### **Disposition:**

total area 236,12m<sup>2</sup> + 33m<sup>2</sup> and 10m<sup>2</sup> terrace; 4,50m<sup>2</sup> loggia; 27,53m<sup>2</sup> garage; land area 796m<sup>2</sup>; 3 storey house

**Entrance floor:** Entrance hall with wardrobe, hallway, dining room with billiard/dining table, separated unit with room, bathroom with shower and WC; living room with terrace entrance connected to fully equipped kitchen with dining pult and pantry; entrance to the backyard with garden and outdoor sitting.

**Up floor:** Hall,3x bedroom (one with loggia), bathroom with shower and WC, second bathroom with bath.

**-1 floor:** Hall, separated WC, laundry room, another laundry room, separated spacious wardrobe, storage room, garage.

Separated part of house (own entrance) with 2 rooms and bathroom with shower and WC an entrance to outdoor covered terrace.