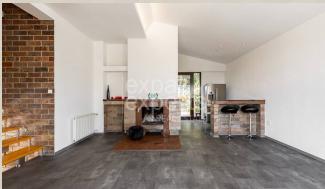

### **Disposition:**

total area 236,12m<sup>2</sup> + 33m<sup>2</sup> and 10m<sup>2</sup> terrace; 4,50m<sup>2</sup> loggia; 27,53m<sup>2</sup> garage; land area 796m<sup>2</sup>; 3 storey house

**Entrance floor:** Entrance hall with wardrobe, hallway, dining room with billiard/dining table, separated unit with room, bathroom with shower and WC; living room with terrace entrance connected to fully equipped kitchen with dining pult and pantry; entrance to the backyard with garden and outdoor sitting.

### **Equipment:**

House is available for rent unfurnished - except furniture in the separated part + billiard/dining table. Lot of storage spaces thanks to built in wardrobes and -1 floor; fully equipped kitchen with pantry; washing machine and clothes dryer included; large freezer;