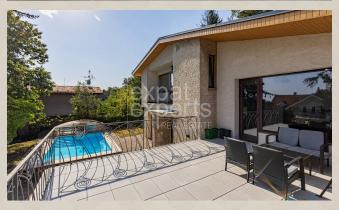

### Property equipment

Loggia: yes Terrace: 43.00 m<sup>2</sup> Fire place: yes Swimming pool: outdoor

Martin Bumbál +421 918 583 103 office@expat.sk

Outdoor furniture on the terrace and covered backyard area; fire place in the living room. Outdoor covered pool (can be used from apil till october; interior fire place but also outdoor fire place.

Absolutely unique garden with direct entrance to forest.