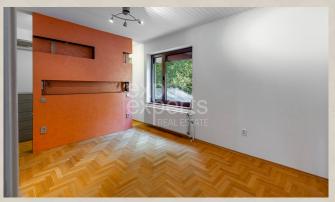

**Up floor:** Hall,3x bedroom (one with loggia), bathroom with shower and WC, second bathroom with bath.

**-1 floor:** Hall, separated WC, laundry room, another laundry room, separated spacious wardrobe, storage room, garage.