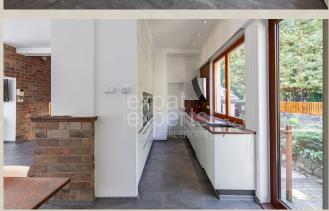

### **Disposition:**

total area 236,12m<sup>2</sup> + 33m<sup>2</sup> and 10m<sup>2</sup> terrace; 4,50m<sup>2</sup> loggia; 27,53m<sup>2</sup> garage; land area 796m<sup>2</sup>; 3 storey house

**Entrance floor:** Entrance hall with wardrobe, hallway, dining room with billiard/dining table, separated unit with room, bathroom with shower and WC; living room with terrace entrance connected to fully equipped kitchen with dining pult and pantry; entrance to the backyard with garden and outdoor sitting.