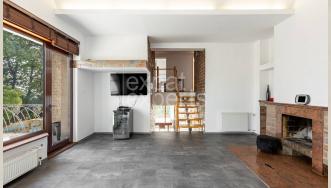

### **Disposition:**

total area 236,12m<sup>2</sup> + 33m<sup>2</sup> and 10m<sup>2</sup> terrace; 4,50m<sup>2</sup> loggia; 27,53m<sup>2</sup> garage; land area 796m<sup>2</sup>; 3 storey house

**Entrance floor:** Entrance hall with wardrobe, hallway, dining room with billiard/dining table, separated unit with room, bathroom with shower and WC; living room with terrace entrance connected to fully equipped kitchen with dining pult and pantry; entrance to the backyard with garden and outdoor sitting.

Outdoor furniture on the terrace and covered backyard area; fire place in the living room. Outdoor covered pool (can be used from apil till october; interior fire place but also outdoor fire place.

Absolutely unique garden with direct entrance to forest.