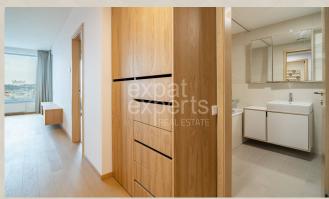

### **Disposition:**

total area 56,90m<sup>2</sup> + 5,36m<sup>2</sup> loggia; situated on the 14th floor (30) in the building with elevator;

Entrance hall, bathroom with bath, separated WC, living room connected to fully equipped kitchen with dining table, bedroom with king size bed.

### **Equipment:**

Apartment is high standardly furnished with made on measure wooden furniture; quality materials; washing machine and clothes dryer in the bathroom.

Central air condition; fully equipped kitchen with appliances; lot of storage spaces; security doors. Trash elevator right from the apartment floor.