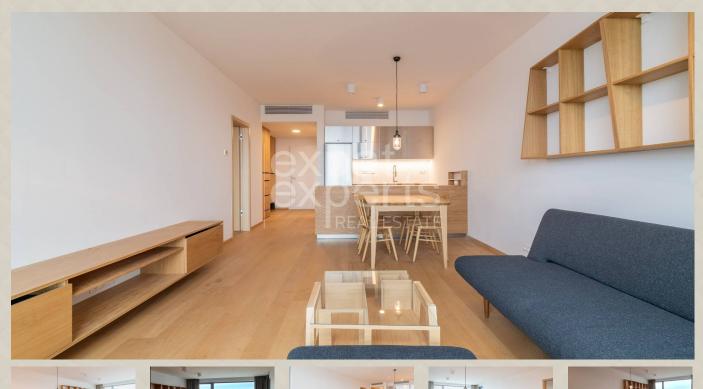

### Amazing 1bdr apt 57m<sup>2</sup> with the castle view, cellar, parking SKY PARK

### **Disposition:**

total area 56,90m<sup>2</sup> + 5,36m<sup>2</sup> loggia; situated on the 14th floor (30) in the building with elevator;

Entrance hall, bathroom with bath, separated WC, living room connected to fully equipped kitchen with dining table, bedroom with king size bed.

### **Equipment:**

Apartment is high standardly furnished with made on measure wooden furniture; quality materials; washing machine and clothes dryer in the bathroom.

Central air condition; fully equipped kitchen with appliances; lot of storage spaces; security doors. Trash elevator right from the apartment floor.

To the apartment belongs spacious cellar right next to the elevators.