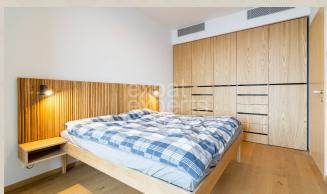

### **Disposition:**

total area 56,90m<sup>2</sup> + 5,36m<sup>2</sup> loggia; situated on the 14th floor (30) in the building with elevator;

Entrance hall, bathroom with bath, separated WC, living room connected to fully equipped kitchen with dining table, bedroom with king size bed.

### **Equipment:**

Apartment is high standardly furnished with made on measure wooden furniture; quality materials; washing machine and clothes dryer in the bathroom.

Central air condition; fully equipped kitchen with appliances; lot of storage spaces; security doors. Trash elevator right from the apartment floor.