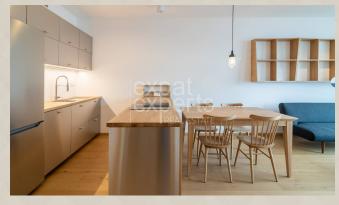

### **Disposition:**

total area 56,90m<sup>2</sup> + 5,36m<sup>2</sup> loggia; situated on the 14th floor (30) in the building with elevator;

Entrance hall, bathroom with bath, separated WC, living room connected to fully equipped kitchen with dining table, bedroom with king size bed.

### **Equipment:**

Apartment is high standardly furnished with made on measure wooden furniture; quality materials; washing machine and clothes dryer in the bathroom.

Central air condition; fully equipped kitchen with appliances; lot of storage spaces; security doors. Trash elevator right from the apartment floor.