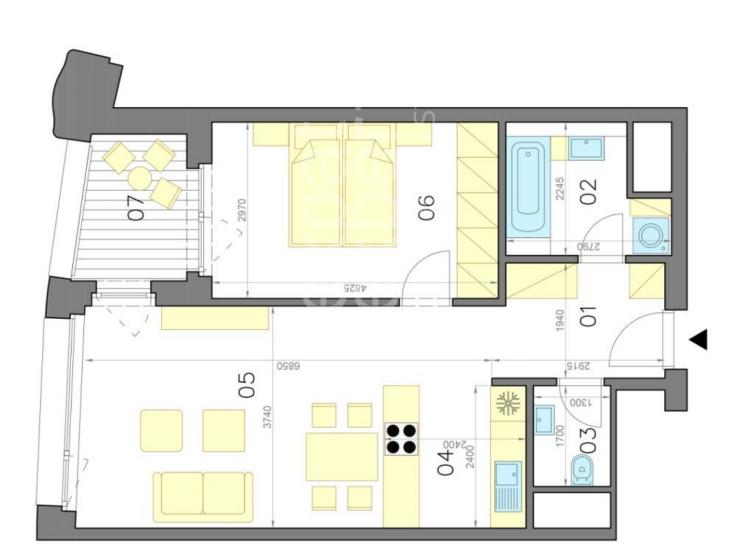

# LEGENDA MIESTNOSTI/LEGEND OF ROOMS

| 01 | 01 PREDSIEŇ/HALL          | 5,62  | H2  |
|----|---------------------------|-------|-----|
| 02 | KÜPELŇA/BATHROOM          | 4,81  | E E |
| 03 | TOALETA/TOILETT           | 2,21  | H2  |
| 04 | . KUCHYŇA/KITCHEN         | 5,76  | m2  |
| 05 | OBÝVACIA IZBA/LIVING ROOM | 21,80 | m2  |
| 90 | SPÁLŇA/BEDROOM            | 14,60 | E Z |

## PLOCHA CELKOM/TOTAL AREA

54,80 m<sup>2</sup>

| Έ             |
|---------------|
| 4.84          |
|               |
|               |
|               |
| SGIA          |
| /LOGGIA       |
| ŽIA/LOGGIA    |
| LODŽIA/LOGGIA |

Výmery majú iba informatívny charakter.

© Expat Experts / Martin Bumbál