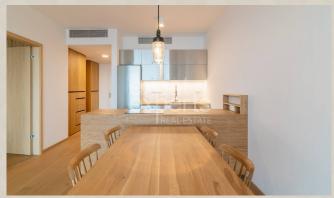

### **Disposition:**

total area 56,90m<sup>2</sup> + 5,36m<sup>2</sup> loggia; situated on the 14th floor (30) in the building with elevator;

Entrance hall, bathroom with bath, separated WC, living room connected to fully equipped kitchen with dining table, bedroom with king size bed.

### **Equipment:**

Apartment is high standardly furnished with made on measure wooden furniture; quality materials; washing machine and clothes dryer in the bathroom.

Central air condition; fully equipped kitchen with appliances; lot of storage spaces; security doors. Trash elevator right from the apartment floor.