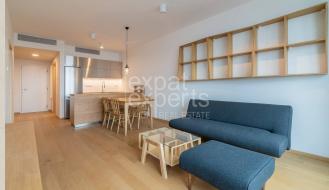

### **Disposition:**

total area 56,90m<sup>2</sup> + 5,36m<sup>2</sup> loggia; situated on the 14th floor (30) in the building with elevator;

Entrance hall, bathroom with bath, separated WC, living room connected to fully equipped kitchen with dining table, bedroom with king size bed.

### **Equipment:**

Apartment is high standardly furnished with made on measure wooden furniture; quality materials; washing machine and clothes dryer in the bathroom.

Central air condition; fully equipped kitchen with appliances; lot of storage spaces; security doors. Trash elevator right from the apartment floor.