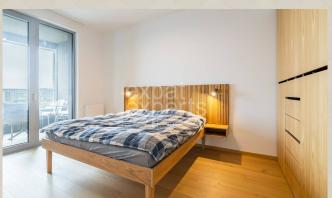

### **Disposition:**

total area 56,90m<sup>2</sup> + 5,36m<sup>2</sup> loggia; situated on the 14th floor (30) in the building with elevator;

Entrance hall, bathroom with bath, separated WC, living room connected to fully equipped kitchen with dining table, bedroom with king size bed.

### **Equipment:**

Apartment is high standardly furnished with made on measure wooden furniture; quality materials; washing machine and clothes dryer in the bathroom.

Central air condition; fully equipped kitchen with appliances; lot of storage spaces; security doors. Trash elevator right from the apartment floor.