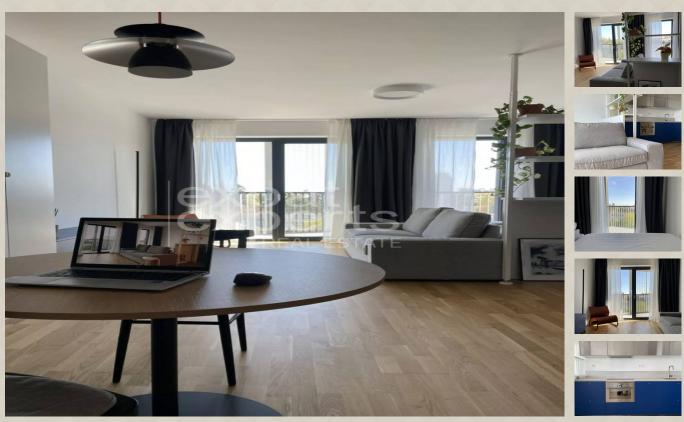

#### **Disposition:**

total area  $40\text{m}^2$  + loggia  $7\text{m}^2$ ; situated on the 4th floor in a new building GUTHAUS with elevator +;

Entrance hall with storage space, spacious room with sofa and double bed, connected to the fully equipped kitchen with dining table and access to the loggia. The bathroom has a bathtub and bidet and a toilet.

#### **Equipment:**

The apartment is rented equipped with electrical appliances and furniture; fully equipped kitchen (fridge with freezer, hob, electric oven, microwave, dishwasher) offers everything necessary for comfortable living; plenty of storage space, washing machine, dryer in the bathroom, ceiling cooling and heating.

#### Location:

It is located in a new building GUTHAUS and excellent location with good access to the city center or other parts of the city. In the vicinity there are complete amenities (schools, kindergartens, gymnasiums, groceries, LIDL). Directly in the apartment complex there is a pharmacy, cafe, as well as a playground and outdoor sports field for residents; plenty of greenery.