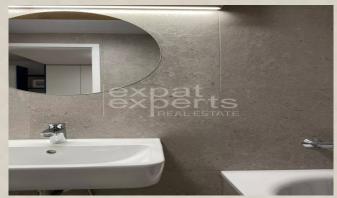

#### **Property equipment**

Bathroom: 1x, bath Loggia: yes7.00 m<sup>2</sup> Air condition: yes

#### **Disposition:**

total area  $40\text{m}^2$  + loggia  $7\text{m}^2$ ; situated on the 4th floor in a new building GUTHAUS with elevator +;

Entrance hall with storage space, spacious room with sofa and double bed, connected to the fully equipped kitchen with dining table and access to the loggia. The bathroom has a bathtub and bidet and a toilet.