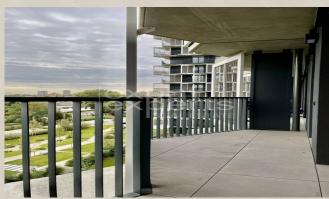

#### **Property equipment**

Bathroom: 1x, bath Loggia: yes7.00 m<sup>2</sup> Air condition: yes

#### **Disposition:**

total area  $40\text{m}^2$  + loggia  $7\text{m}^2$ ; situated on the 4th floor in a new building GUTHAUS with elevator +;

Entrance hall with storage space, spacious room with sofa and double bed, connected to the fully equipped kitchen with dining table and access to the loggia. The bathroom has a bathtub and bidet and a toilet.

#### Location:

It is located in a new building GUTHAUS and excellent location with good access to the city center or other parts of the city. In the vicinity there are complete amenities (schools, kindergartens, gymnasiums, groceries, LIDL). Directly in the apartment complex there is a pharmacy, cafe, as well as a playground and outdoor sports field for residents; plenty of greenery.