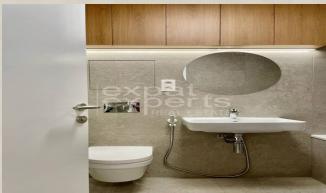

#### **Property equipment**

Bathroom: 1x, bath Loggia: yes7.00 m<sup>2</sup> Air condition: yes

#### **Disposition:**

total area  $40\text{m}^2$  + loggia  $7\text{m}^2$ ; situated on the 4th floor in a new building GUTHAUS with elevator +;

Entrance hall with storage space, spacious room with sofa and double bed, connected to the fully equipped kitchen with dining table and access to the loggia. The bathroom has a bathtub and bidet and a toilet.