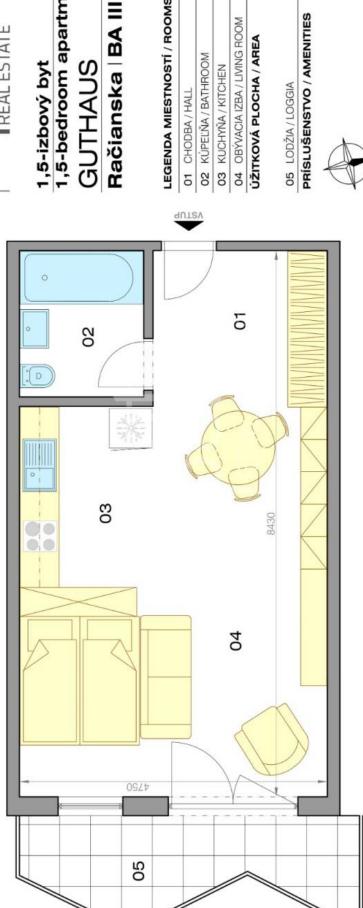

## 1,5-bedroom apartment 1,5-izbový byt **GUTHAUS**

# LEGENDA MIESTNOSTÍ / ROOMS LEGEND

| 0   | 01 CHODBA/HALL                 | $6,5  \text{m}^2$  |
|-----|--------------------------------|--------------------|
| 02  | 02 KÚPEĽŇA/BATHROOM            | 4,3 m²             |
| 03  | 03 KUCHYŇA / KITCHEN           | 7,0 m <sup>2</sup> |
| 04  | 04 OBÝVACIA IZBA / LIVING ROOM | 22,0 m²            |
| ÚŽI | ÚŽITKOVÁ PLOCHA / AREA         | 39.8 m²            |

7,0 m<sup>2</sup> 7,0 m² PRÍSLUŠENSTVO / AMENITIES 05 LODŽIA / LOGGIA

CELKOVÁ PLOCHA / TOTAL

46,8 m<sup>2</sup>

Výmery majú iba informatívny charakter © Expat Experts / Ing. Miroslav Strelec